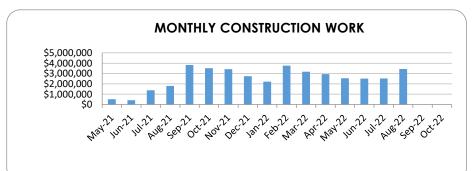

VALUE OF WORK COMPLETED TO DATE:

\$40,694,449

PERCENT OF PROJECT COMPLETE:

93%